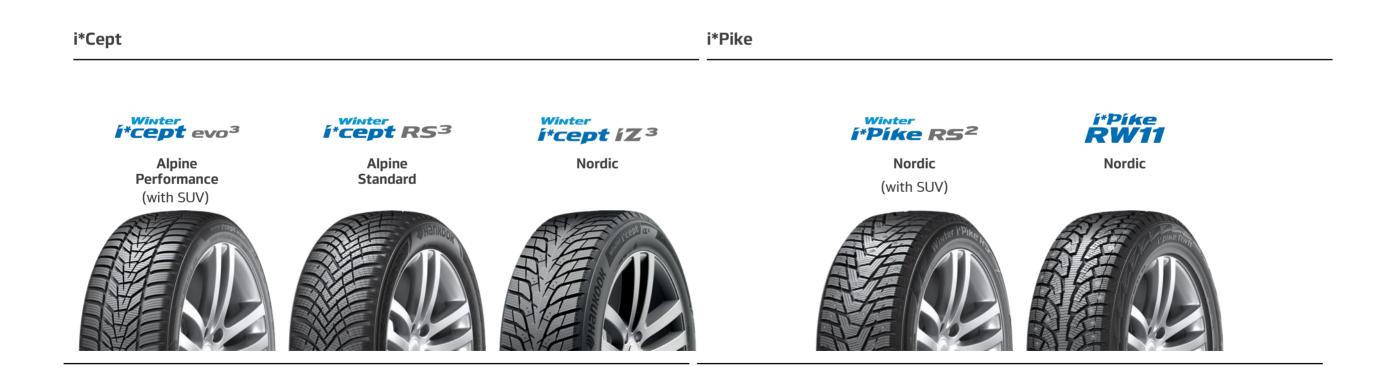

-----------------------------|------------------------------|
| Laufenn  | <b>G FIT</b><br>Balance Performance |           |               | <b>Winter</b>                        | LR<br>On/Off                 |





## Exclusive Tire for Electric Vehicle, from battery electric vehicle to plug-in hybrid electric vehicle.





# Dynapro brand made exclusively for SUVs to ensure the ultimate performance on all terrains, from ordinary roads to rough off-road trails.





## Hankook Tire's premium brand, leads the global market with the flawless performance enabled by Hankook's innovative technology

Performance







## With exceptional performance and various features, Kinergy offers a balanced ride quality in any environment







### The final touch for safe and enjoyable winter driving







## Engineered with Hankook Tire's cutting-edge technology, Laufenn has a complete line up of tires that fits all your needs



Technology Innovation
Products\_The Laufenn Family (LTC)



## Engineered with Hankook Tire's cutting-edge technology, Laufenn has a complete line up of tires that fits all your needs

 X FIT
 X FIT VAN 'S

 Al-Season
 X FIT VAN 'S

 Al-Weather
 Nordic

Technology Innovation
Products\_The Vantra Family (LTC)



# A Reliable partner with the Extended mileage and safety for commercial Customers.



Technology Innovation
Products\_The Smart Line Family (TBR)



### A reliable partner that supports the safe driving of commercial customers

Long haul







### Tire brand for trucks to ensure

## Safer and longer driving on the road with cutting-edge Smartec techn