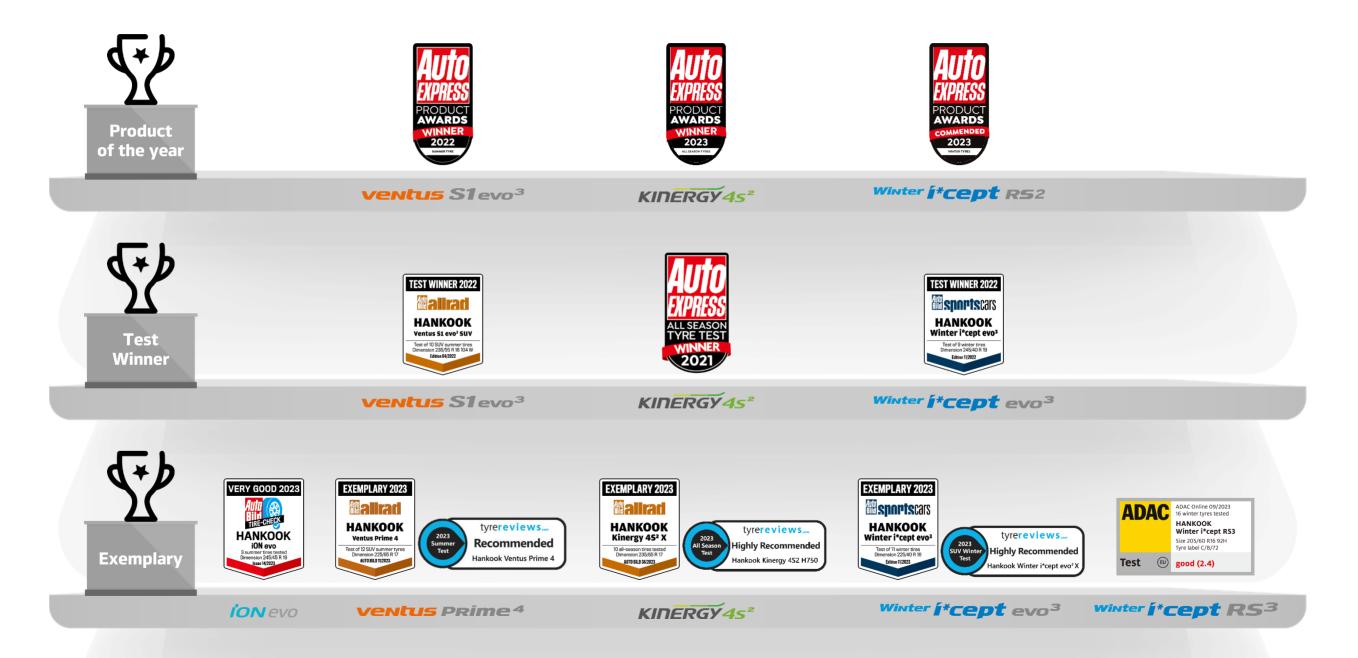

|
|-----------------------------------------------------|-------------------------------------------|---------------------------|-----------------------------------------------------|
| SMARTSMARTTouring AL22Touring DL22All-PositionDrive | <b>SMART</b><br>City AU04<br>All-Position | City AU56<br>All-Position | SMARTSMARTControl AW02Control DW07All-PositionDrive |
|                                                     |                                           |                           |                                                     |





## Laufenn tyres are manufactured with Hankook Tire's innovative technology







## Designed for a wide range of applications and commercial uses



#### Hankook Tire & Technology 6. Technology innovation - Test Result









## **Motorsports** Delivering Limitless Performance











#### Hankook Tire & Technology 6. Technology innovation - Design Innovation





#### Hankook Tire & Technology 6. Technology innovation - Airless Tire





#### Developed to be safe, reliable, and sustainable



#### Hankook Tire & Technology 6. Technology innovation - Intelligent Tire



## Intelligent Tire



# Sustainable

ESG Mission & Vision Sustainable Material Technology ISCC PLUS



Hankook Tire & Technology 7. Sustainable - ESG Mission & Vision



## 환경친화적 순환구조, 지속가능 제품 개발, 책임있는 참여 추진



#### Hankook Tire & Technology 7. Sustainable - Sustainable Material Technology







The first tire manufacturer to receive the ISCC PLUS certification



The Standard for Ethical Consumerism



# **Company Culture**

**Proact