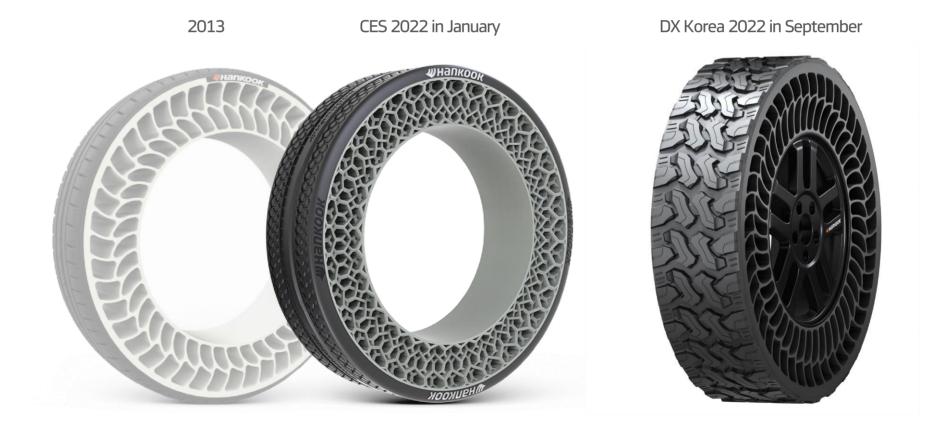

#### Hankook Tire & Technology 6. Technology innovation - Airless Tire

#### Developed to be safe, reliable, and sustainable