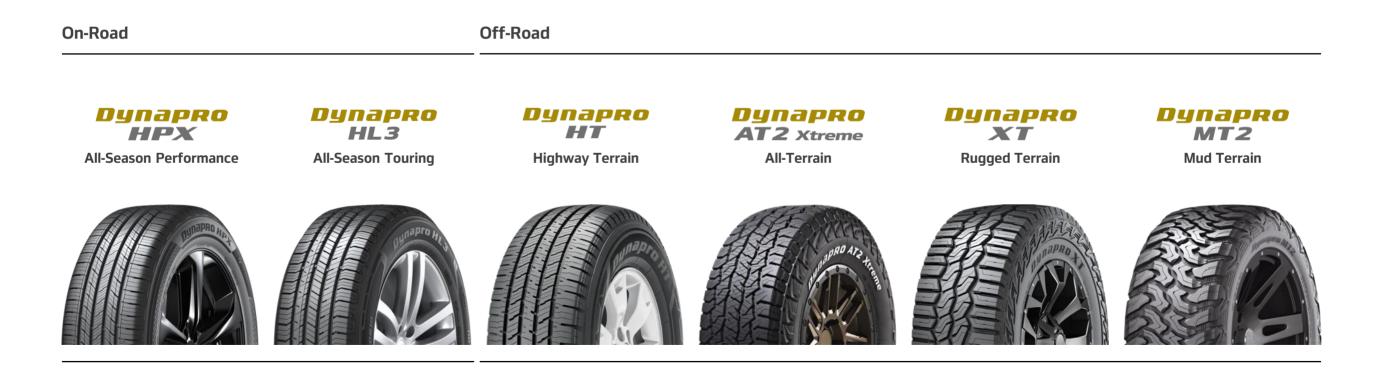

# Dynapro brand made exclusively for SUVs to ensure the ultimate performance on all terrains, from ordinary roads to rough off-road trails.