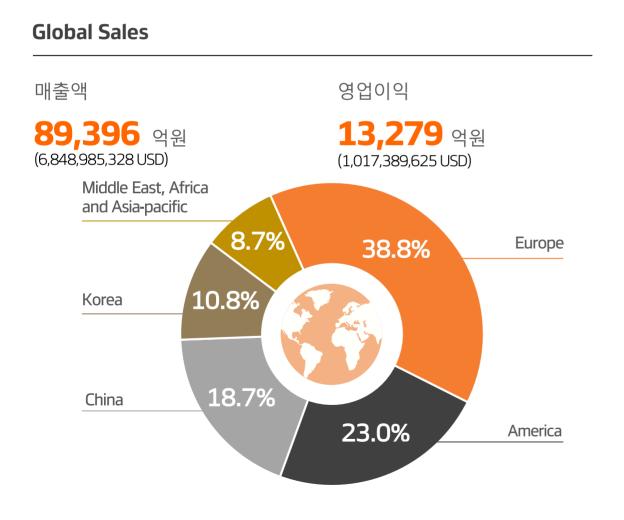

#### Hankook Tire & Technology 2. Business Performance - Global Sales in 2023

## **Global Top Tire Company**

| Global Ranking *Tyrepress 2023 FY |                                          |  |  |  |  |  |
|-----------------------------------|------------------------------------------|--|--|--|--|--|
| 01                                | Group Michelin                           |  |  |  |  |  |
| 02                                | 2 Bridgestone Corp.                      |  |  |  |  |  |
| 03                                | <b>03</b> Goodyear Tire & Rubber Co.     |  |  |  |  |  |
| 04                                | <b>04</b> Continental A. G.              |  |  |  |  |  |
| 05                                | 05 Sumitomo Rubber Industries Ltd.       |  |  |  |  |  |
| 06                                | Pirelli & C. S.p.A                       |  |  |  |  |  |
| 07                                | Hankook Tire & Technology Co., Ltd.      |  |  |  |  |  |
| 08                                | Yokohama Rubber Co., Ltd.                |  |  |  |  |  |
| 09                                | Zhongce Rubber Group Co., Ltd.           |  |  |  |  |  |
| 10                                | Maxxis International / Cheng Shin Rubber |  |  |  |  |  |