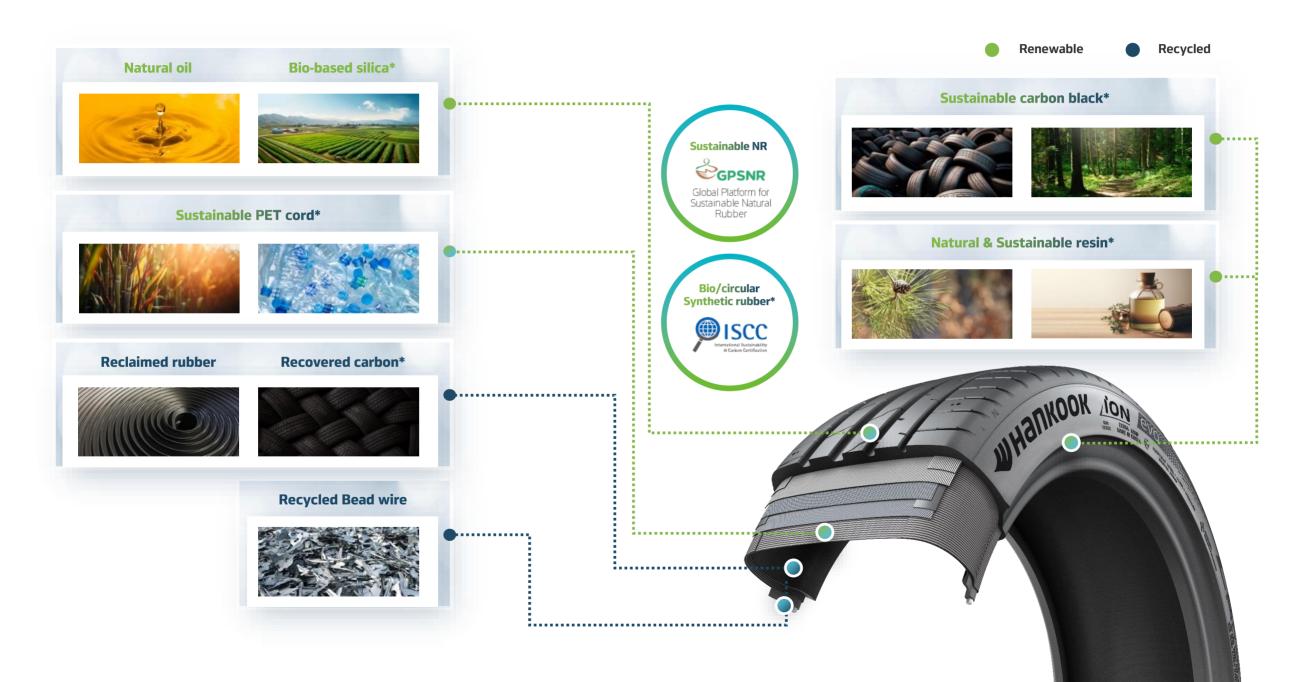

#### Hankook Tire & Technology 7. Sustainable - Sustainable Material Technology

The first tire manufacturer to receive the ISCC PLUS certification

The Standard for Ethical Consumerism