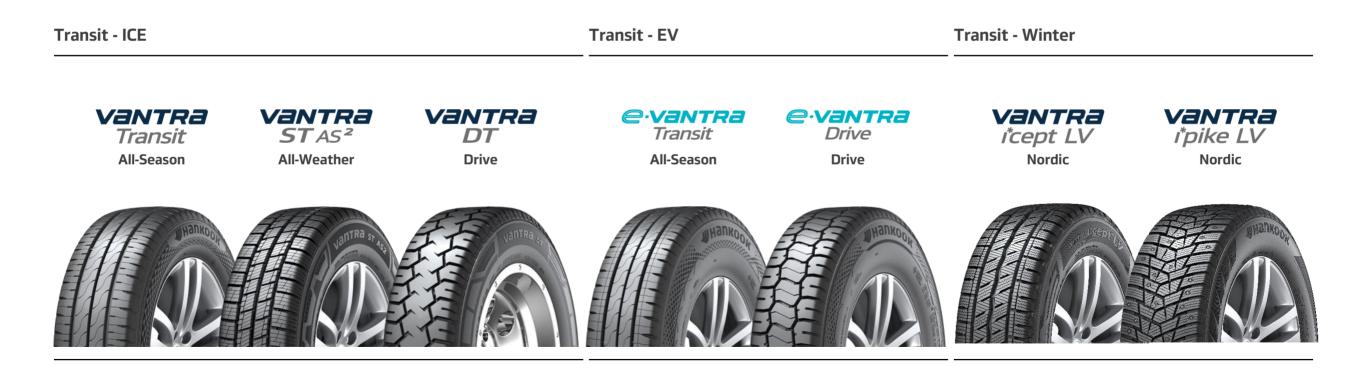

## Engineered with Hankook Tire's cutting-edge technology, Laufenn has a complete line up of tires that fits all your needs

 X FIT
 X FIT VAN 'S

 Al-Season
 X FIT VAN 'S

 Al-Weather
 Nordic

Technology Innovation
Products\_The Vantra Family (LTC)