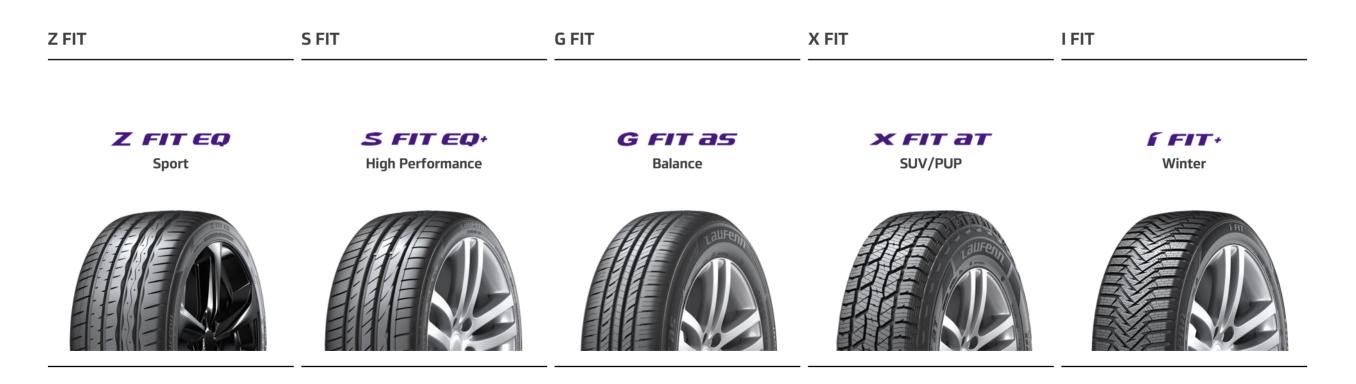

## Engineered with Hankook Tire's cutting-edge technology, Laufenn has a complete line up of tires that fits all your needs

Technology Innovation
Products\_The Laufenn Family (LTC)

## Laufenn tyres are manufactured with Hankook Tire's innovative technology