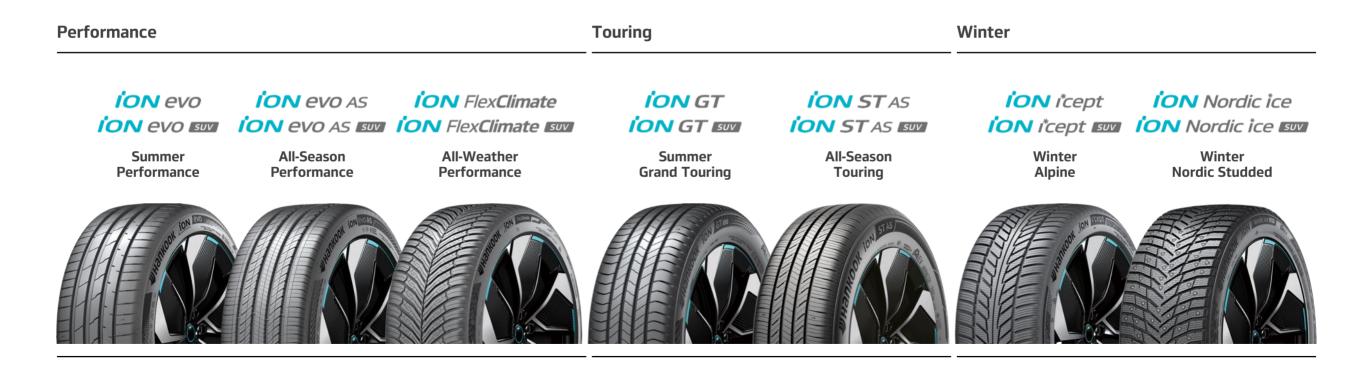

## Exclusive Tire for Electric Vehicle, from battery electric vehicle to plug-in hybrid electric vehicle.