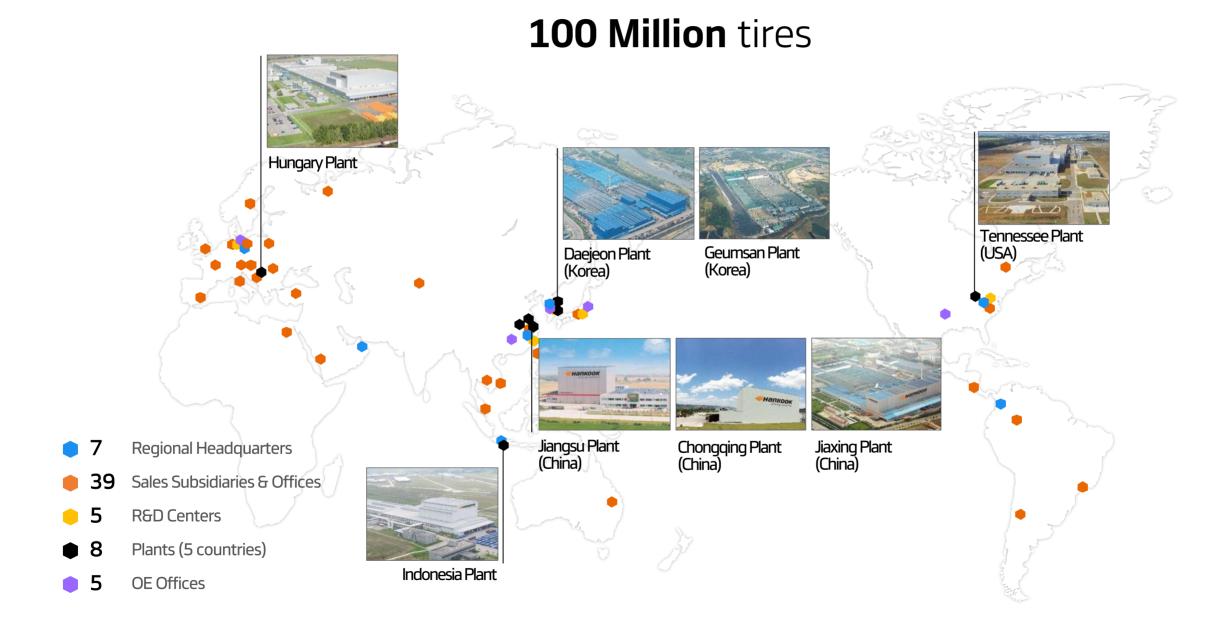

| Pirelli & C. S.p.A                       |  |  |  |
| 07                                | Hankook Tire & Technology Co., Ltd.      |  |  |  |
| 08                                | Yokohama Rubber Co., Ltd.                |  |  |  |
| 09                                | Zhongce Rubber Group Co., Ltd.           |  |  |  |
| 10                                | Maxxis International / Cheng Shin Rubber |  |  |  |

Hankook Tire & Technology 2. Business Performance - Our Strategic Partners



## Supplies of 25 million units per year

## 51 Vehicle Brands Partnership



\*Based on PC/LT/TB

# Global Presence

Global Network Global Headquarters Global Technical Center Proving Ground Sales Channel



# Hankook Tire & Technology 3. Global Presence - Global Network





# Hankook Tire & Technology 3. Global Presence - Global Headquarters







Technoplex

# Hankook Tire & Technology 3. Global Presence - Global Technical Center







# Hankook Tire & Technology 3. Global Presence - Proving Ground









## Hankook Tire & Technology 3. Global Presence - Sales Channel





% PC/LT: Passenger Car and Light Truck Tire% TBR: Truck Bus Radial

TBX

# Brand Communication

Brand Campaign

Exhibition

Sports Marketing

Motorsport



#### Hankook Tire & Technology 4. Brand Communication - Brand Campaign



## Brand Campaign





## Hankook Tire & Technology 4. Brand Communication - Exhibition



### EV show





### Automotive Aftermarket show





## **Commercial Show**



#### Centre Ce

## Outdoor Expo



## Tire Show



## Hankook Tire & Technology 4. Bran