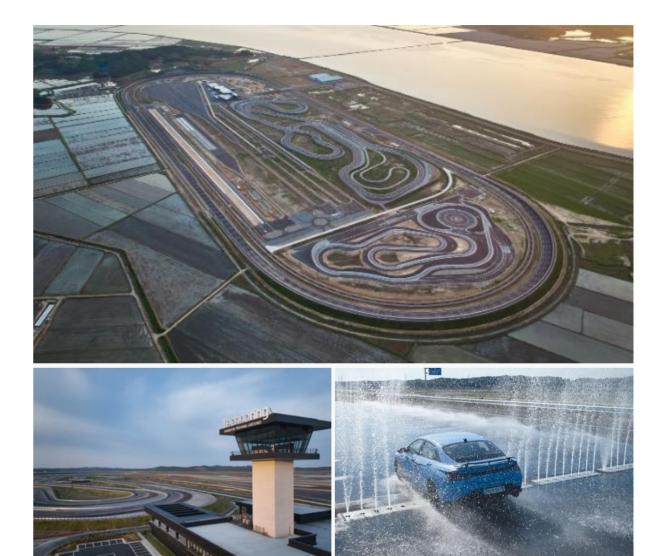

## Hankook Tire & Technology History

| 1941          |      |                                                                                                                  |                 |
|---------------|------|------------------------------------------------------------------------------------------------------------------|-----------------|
| ~ <b>1999</b> | 1941 | Founded Company                                                                                                  |                 |
|               | 1979 | Built Daejeon Plant (Korea)                                                                                      |                 |
|               | 1982 | Established Main R&D Center                                                                                      |                 |
|               | 1997 | Built Geumsan Plant (Korea)                                                                                      |                 |
| 2000          | 1999 | Built Jiaxing Plant and Jiangsu Plant (China)                                                                    |                 |
| ~ 2015        | 2000 | Introduced ERP system                                                                                            |                 |
|               | 2004 | Unveiled new Cl                                                                                                  |                 |
|               | 2005 | Completed Geumsan Test Track(G'Trac)                                                                             | Annual Cash - C |
|               | 2006 | Ranked 7 <sup>th</sup> in global tire sales                                                                      |                 |
|               | 2008 | Built Hungary Plant                                                                                              |                 |
|               | 2013 | Listed in the Dow Jones Sustainability Indices Asia Pacific<br>Built Indonesia Plant and Chongqing Plant (China) |                 |
|               | 2014 | Launched new global brand, Laufenn                                                                               |                 |
| $\bigvee$     | 2015 | Became official OE tire supplier to Porsche<br>Won Red Dot Luminary Award                                        |                 |

# Hankook Tire & Technology 3. Global Presence - Proving Ground