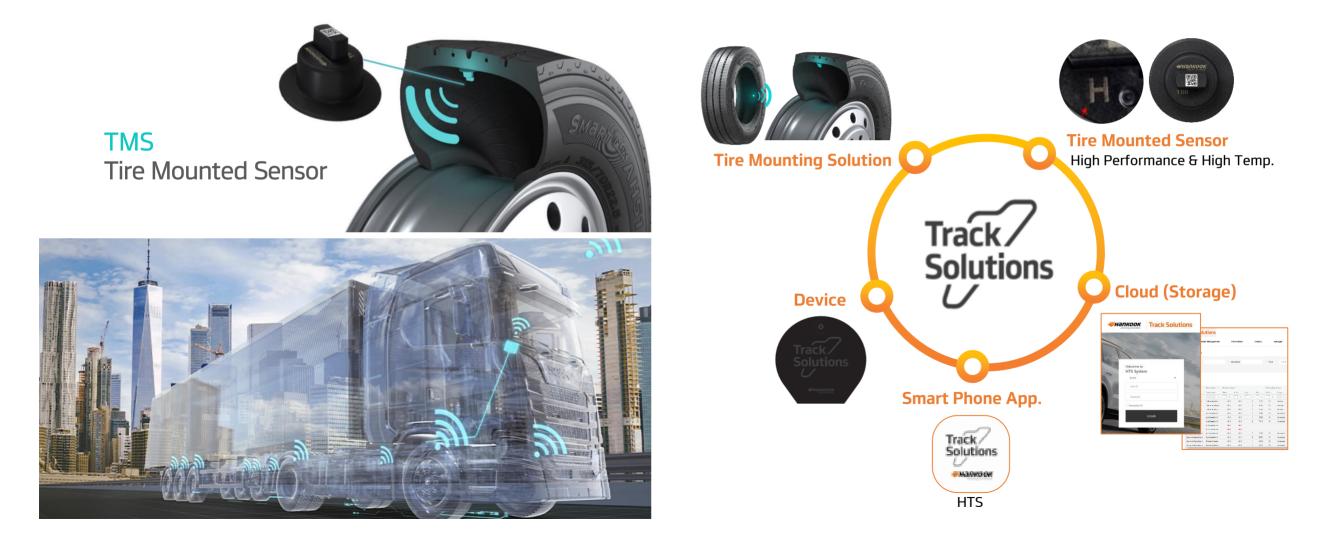

### Hankook Tire & Technology 6. Technology innovation - Intelligent Tire

## Intelligent Tire