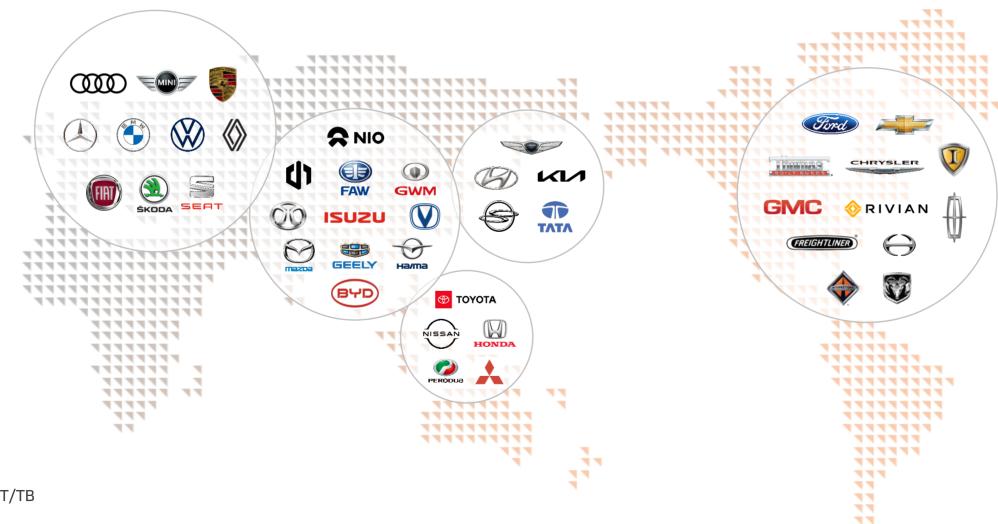

Hankook Tire & Technology 2. Business Performance - Our Strategic Partners

## Supplies of 25 million units per year

## 51 Vehicle Brands Partnership

\*Based on PC/LT/TB