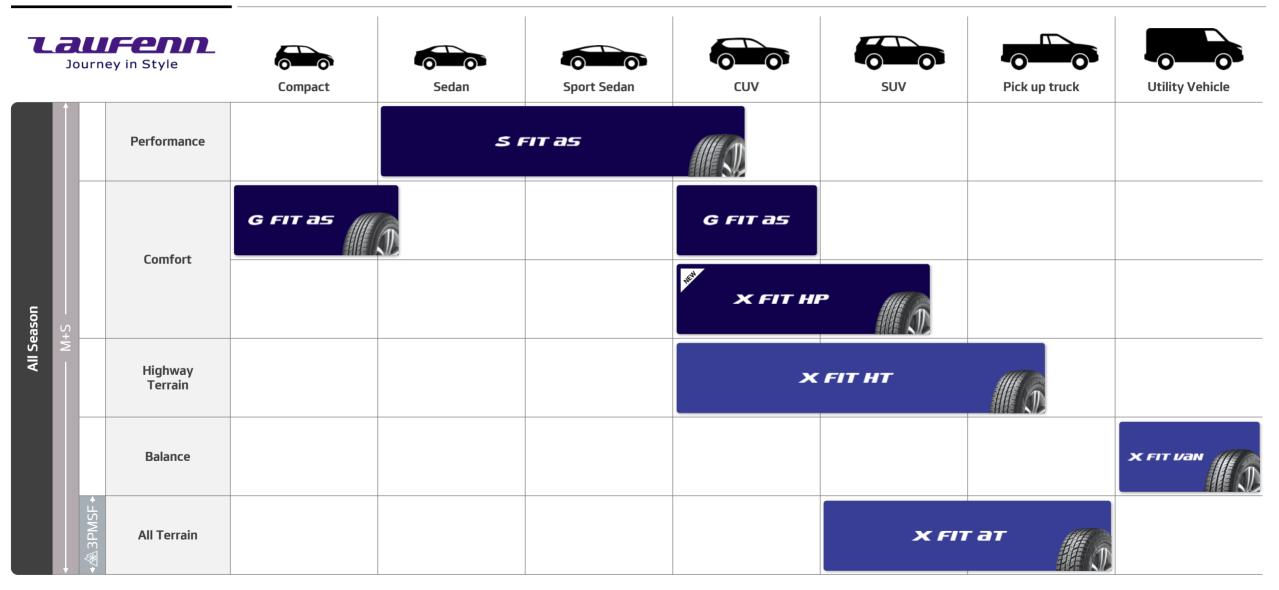

#### Laufenn PC/LT (NA)

Laufenn TBR (NA) Laufenn Journey in Style Long Haul **Regional Haul** Urban On&Off All-Posi LFØ1 LF23 LF21 Drive LZØ2 LZ23 LZ21 Trailer LF92 LF9Ø