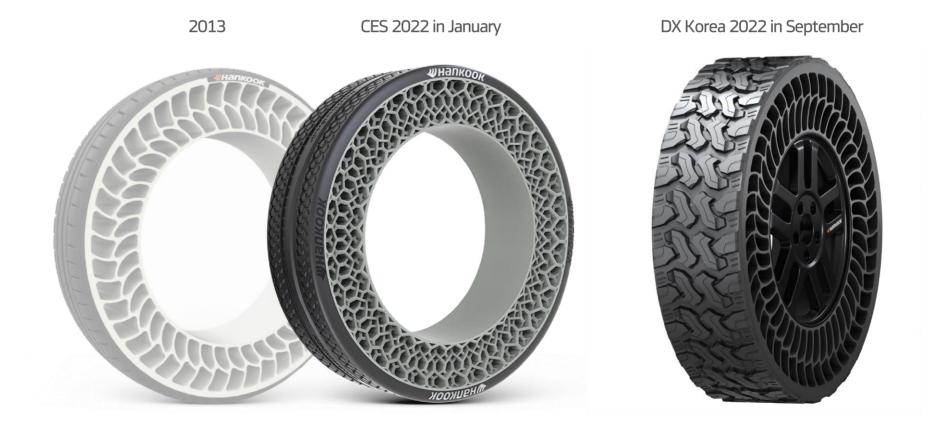

## Hankook Tire & Technology 6. Technology innovation - Airless Tire

#### Developed to be safe, reliable, and sustainable