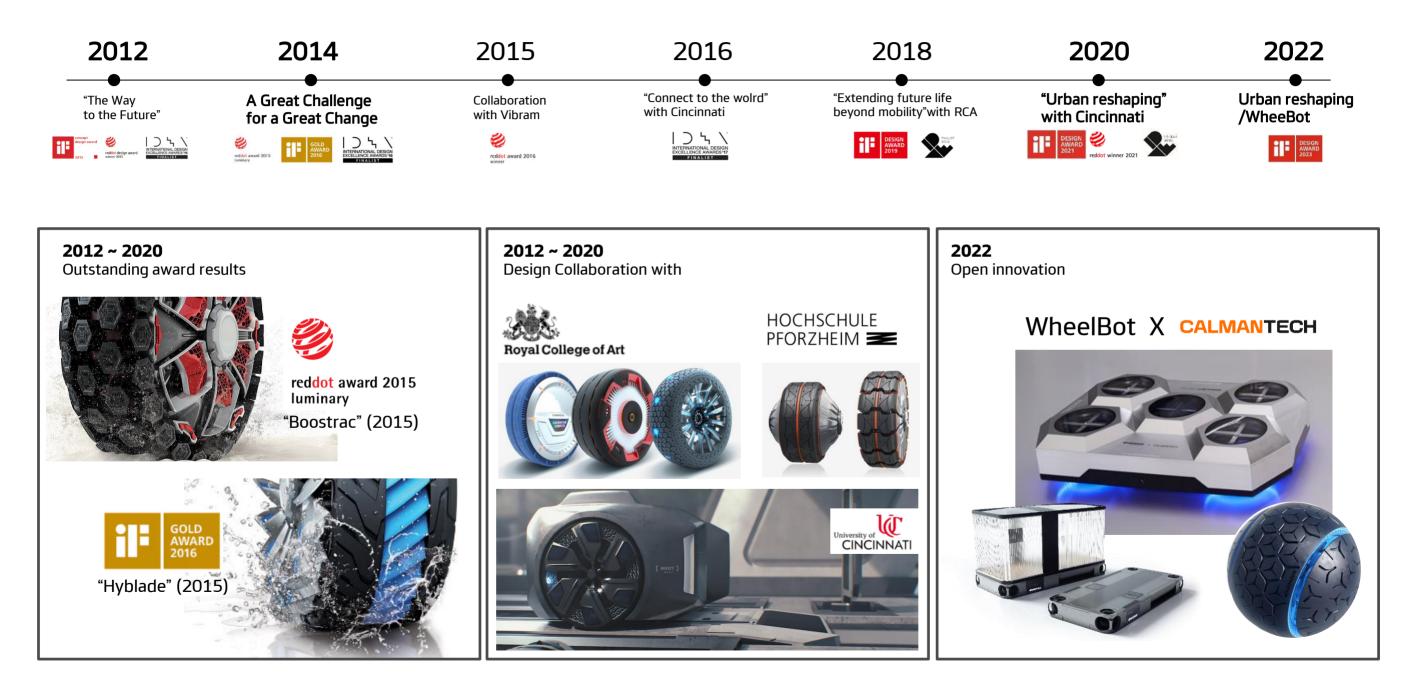

### Hankook Tire & Technology 6. Technology innovation - Design Innovation

## Hankook Tire & Technology 6. Technology innovation - Airless Tire

#### Developed to be safe, reliable, and sustainable