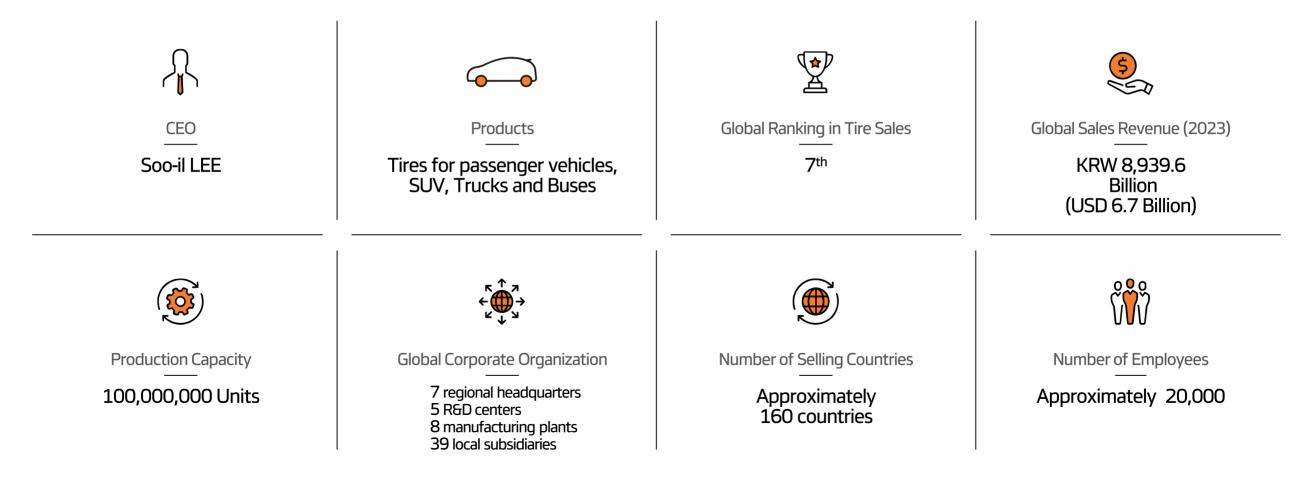

## **Global Top Tire Company**

## **Global Top Tire Company**

| Global Ranking *Tyrepress 2023 FY |                                          |  |  |  |
|-----------------------------------|------------------------------------------|--|--|--|
| 01                                | Group Michelin                           |  |  |  |
| 02                                | Bridgestone Corp.                        |  |  |  |
| 03                                | Goodyear Tire & Rubber Co.               |  |  |  |
| 04                                | Continental A. G.                        |  |  |  |
| 05                                | Sumitomo Rubber Industries Ltd.          |  |  |  |
| 06                                | Pirelli & C. S.p.A                       |  |  |  |
| 07                                | Hankook Tire & Technology Co., Ltd.      |  |  |  |
| 08                                | Yokohama Rubber Co., Ltd.                |  |  |  |
| 09                                | Zhongce Rubber Group Co., Ltd.           |  |  |  |
| 10                                | Maxxis International / Cheng Shin Rubber |  |  |  |