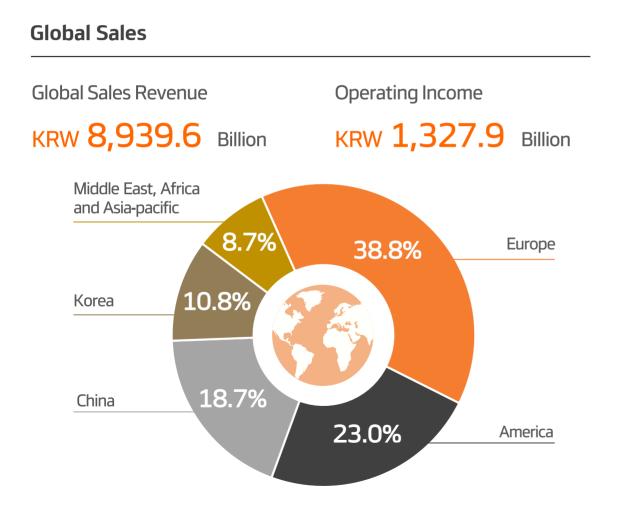

ts
- **2021** Ranked 6th in global tire sales Hankook is named Manufacturer of the Year in the auto Bild Group's All-Season test category
- 2022 Launches iON, a complete line of EV-exclusive tires Listed in the Dow Jones Sustainability Indices World for 7consecutive years Expands supply of OE tires for EVs with Hyundai Motors, IONIQ 6, Audi Q4 e-tron and BMW i4
- **2023** The Exclusive technical partner and tire supplier of the ABB FIA Formula E World Championship Season 9 The Exclusive tire supplier of Lamborghini Super Trofeo Hankook Tire's Hungarian Plant Earns "ISCC PLUS" International Certification





# Business Performance

Global Sales in 2023

Our Strategic Partners



### Hankook Tire & Technology 2. Business Performance - Global Sales in 2023



## **Global Top Tire Company**



| Global Ranking *Tyrepress 2023 FY |                                          |  |  |  |
|-----------------------------------|------------------------------------------|--|--|--|
| 01                                | Group Michelin                           |  |  |  |
| 02                                | Bridgestone Corp.                        |  |  |  |
| 03                                | Goodyear Tire & Rubber Co.               |  |  |  |
| 04                                | Continental A. G.                        |  |  |  |
| 05                                | Sumitomo Rubber Industries Ltd.          |  |  |  |
| 06                                | Pirelli & C. S.p.A                       |  |  |  |
| 07                                | Hankook Tire & Technology Co., Ltd.