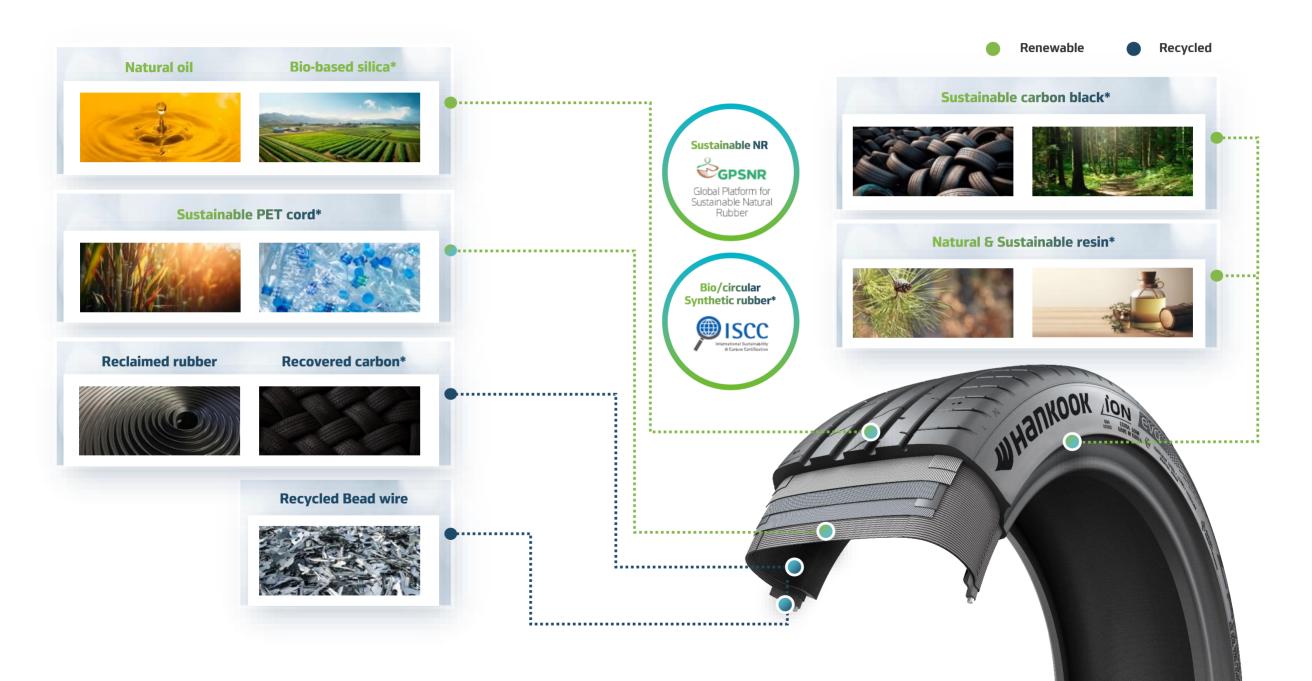

### Hankook Tire & Technology 7. Sustainable - Sustainable Material Technology

The first tire manufacturer to receive the ISCC PLUS certification

The Standard for Ethical Consumerism